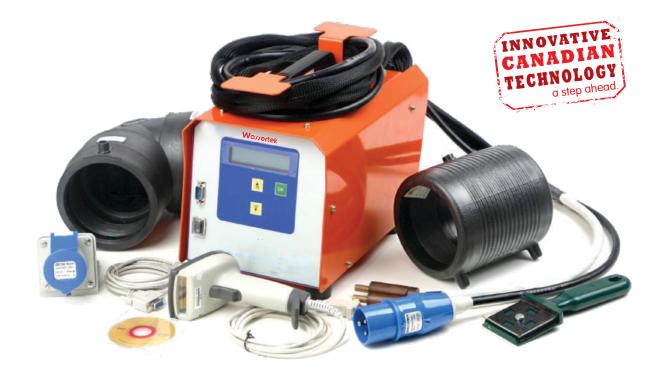

## **Product Profile :**

- Electric Sleeve Welding Unit for welding of Electro-fusion pipes and fittings.
- Manual data input possible.
- Equipped with high quality barcode scanner.
- Highly stable unit with swift output response time during power failure.
- Several inbuilt programmable welding function suitable for welding all types of electro fusion fittings.
- Capable of storing up to 500 welding reports.

## **Product Specifications**

| Model No.           | EFUSE315              | EFUSE630              | EFUSE1200             |
|---------------------|-----------------------|-----------------------|-----------------------|
| Range               | ≤ 315 MM              | $\leq$ 630 MM         | ≤ 1200 MM             |
| Frequency           | 40-65 HZ              | 40-65 HZ              | 40-65 HZ              |
| Output Voltage      | 8V – 48 V             | 8V – 48 V             | 8V – 48 V             |
| Output Power        | 3.5 KW/ 12 KW         | 3.5 KW/ 12 KW         | 3.5 KW/ 12 KW         |
| Ambient Temperature | –20° to 55° C         | –20° to 55° C         | –20° to 55° C         |
| Barcode Reader      | Yes                   | Yes                   | Yes                   |
| Weight              | 18 KGS                | 18 KGS                | 18 KGS                |
| Dimensions (MM)     | 330 * 200 * 270<br>MM | 330 * 200 * 270<br>MM | 330 * 200 * 270<br>MM |